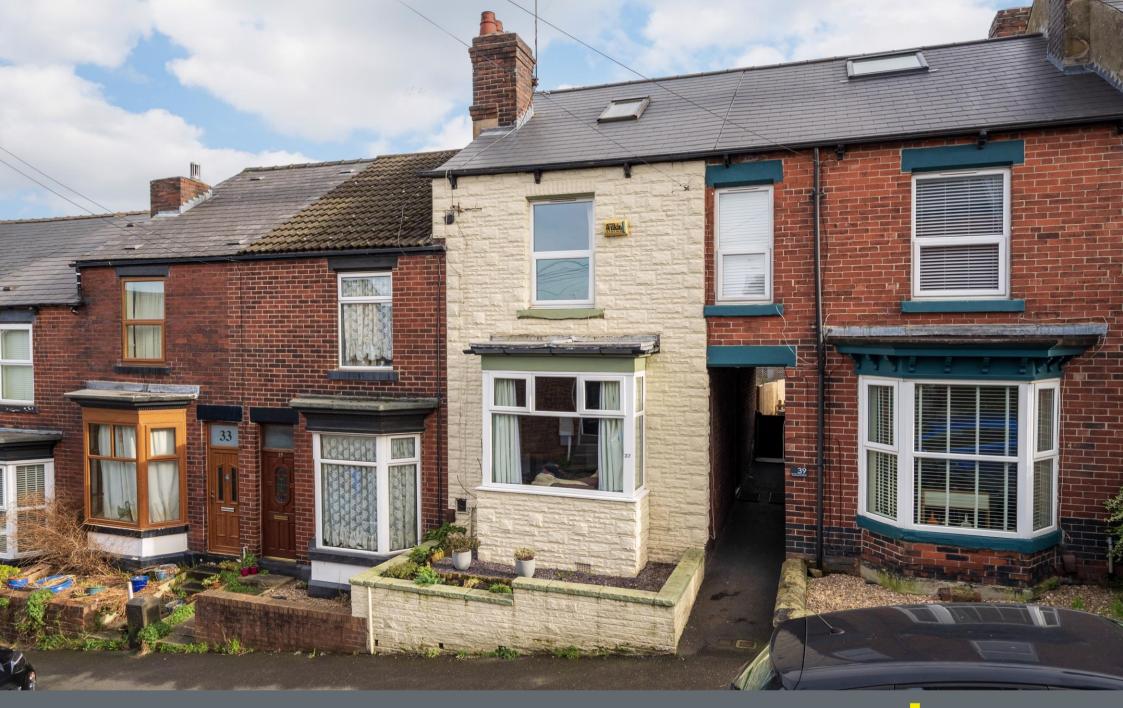

## 37 Cockayne Place

Meersbrook • Sheffield • S8 9DG

Asking Price £200,000

Effectively extended stunning 2 double bedroom mid terraced property in walking distance of Meersbrook Park. Stylishly presented throughout to offer generously proportioned accommodation which benefits from attractive enclosed landscaped rear garden, double glazing and combination gas central heating. Entering through a communal passageway and side door. The ground floor comprises of a cosy box bay lounge presented in on trend colours complemented by neutral carpet and bespoke storage and shelving within the alcoves. A stunning dining area overlooking the garden incorporates made to measure Hammonds storage and window seat. The off-shot kitchen is fitted with modern wall and base units, contrasting worktops, integrated oven, gas hob and extractor with space for further freestanding appliances and rear door access, filled with natural light and a pleasant outlook. The first-floor features 2 spacious, light and airy well-presented bedrooms fitted with neutral carpet. The bathroom is presented in modern tones with contrasting brick shaped white tiling equipped with modern 3-piece white suite, separate shower enclosure and chrome heated towel rails. The landing provides access to a partially boarded loft space fitted with Velux window offering potential to develop subject to necessary building consents. Externally a forecourt provides privacy for the road. Accessed through a communal passageway is a fully enclosed private rear garden featuring artificial lawn, stone patio and outhouse providing ideal storage solutions, enhanced by fencing and mature planting. Cockayne Road is located close to both Meersbrook and Graves parks, Woodseats and Meersbrook shopping parades with bars and restaurants, schools, public transport and excellent links to Sheffield city centre.

- Effectively Extended Mid Terraced Property
- Walking Distance of Meersbrook Park
- 2 Double Bedrooms
- Stylishly Presented Throughout
- Modern Bathroom

- Cosy Lounge & Separate Dining Area
- Attractive Private Landscaped Rear Garden
- Combination Boiler & Double Glazing
- Leasehold 800 years, 682 years remaining £4pa
- Council Tax A, EPC rating D