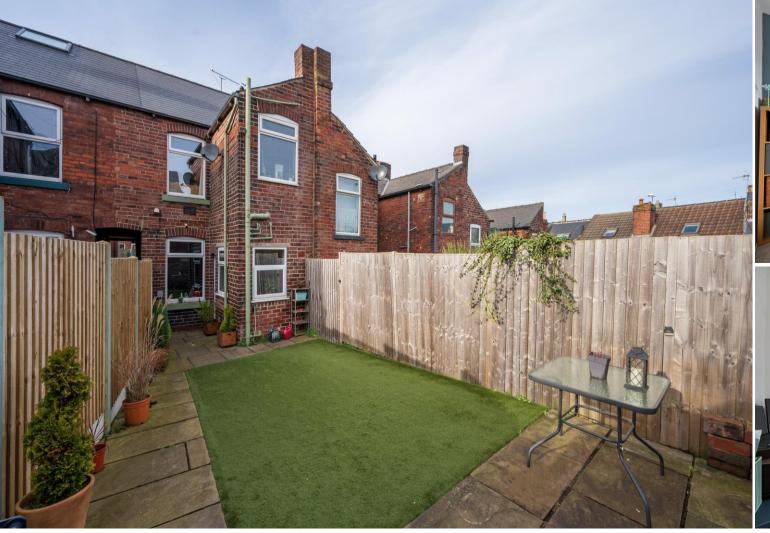

## 37 Cockayne Place

Meersbrook • Sheffield • S8 9DG

Asking Price £200,000

Effectively extended stunning 2 double bedroom mid terraced property in walking distance of Meersbrook Park. Stylishly presented throughout to offer generously proportioned accommodation which benefits from attractive enclosed landscaped rear garden, double glazing and combination gas central heating. Entering through a communal passageway and side door. The ground floor comprises of a cosy box bay lounge presented in on trend colours complemented by neutral carpet and bespoke storage and shelving within the alcoves. A stunning dining area overlooking the garden incorporates made to measure Hammonds storage and window seat. The off-shot kitchen is fitted with modern wall and base units, contrasting worktops, integrated oven, gas hob and extractor with space for further freestanding appliances and rear door access, filled with natural light and a pleasant outlook. The first-floor features 2 spacious, light and airy well-presented bedrooms fitted with neutral carpet. The bathroom is presented in modern tones with contrasting brick shaped white tiling equipped with modern 3-piece white suite, separate shower enclosure and chrome heated towel rails. The landing provides access to a partially boarded loft space fitted with Velux window offering potential to develop subject to necessary building consents. Externally a forecourt provides privacy for the road. Accessed through a communal passageway is a fully enclosed private rear garden featuring artificial lawn, stone patio and outhouse providing ideal storage solutions, enhanced by fencing and mature planting. Cockayne Road is located close to both Meersbrook and Graves parks, Woodseats and Meersbrook shopping parades with bars and restaurants, schools, public transport and excellent links to Sheffield city centre.

- Effectively Extended Mid Terraced Property
- Walking Distance of Meersbrook Park
- 2 Double Bedrooms
- Stylishly Presented Throughout
- Modern Bathroom

- Cosy Lounge & Separate Dining Area
- Attractive Private Landscaped Rear Garden
- Combination Boiler & Double Glazing
- Leasehold 800 years, 682 years remaining £4pa
- Council Tax A, EPC rating D