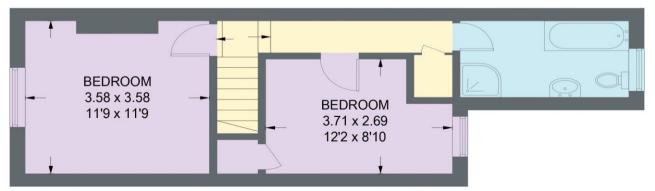

## **37 COCKAYNE PLACE**

APPROXIMATE GROSS INTERNAL AREA = 73.7 SQ M / 793 SQ FT

FIRST FLOOR 36.3 SQ M / 391 SQ FT

Illustration for identification purposes only, measurements are approximate, not to scale.