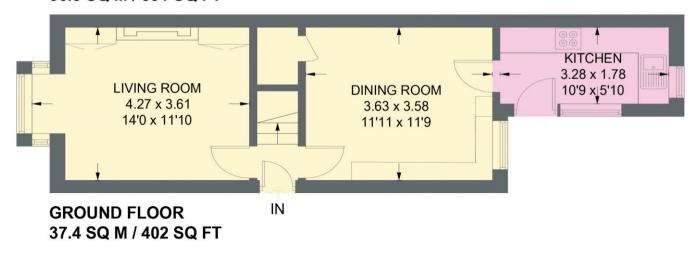

## **37 COCKAYNE PLACE**

APPROXIMATE GROSS INTERNAL AREA = 73.7 SQ M / 793 SQ FT

FIRST FLOOR 36.3 SQ M / 391 SQ FT

Illustration for identification purposes only, measurements are approximate, not to scale.